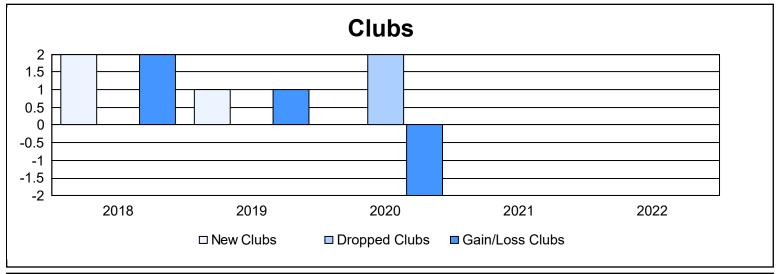

District 29 I As of June 2022 Cumulative

| Year      | New<br>Clubs | Dropped<br>Clubs | Gain/<br>Loss<br>Clubs | New<br>Members | Charter<br>Members | Reinstate<br>Members | Transfer<br>Members | Total<br>Member<br>Added | Total<br>Members<br>Dropped | Gain/<br>Loss<br>Members |
|-----------|--------------|------------------|------------------------|----------------|--------------------|----------------------|---------------------|--------------------------|-----------------------------|--------------------------|
| 2017-2018 | 2            | 0                | 2                      | 117            | 43                 | 14                   | 1                   | 175                      | 229                         | -54                      |
| 2018-2019 | 1            | 0                | 1                      | 105            | 23                 | 5                    | 6                   | 139                      | 143                         | -4                       |
| 2019-2020 | 0            | 2                | -2                     | 107            | 3                  | 5                    | 6                   | 121                      | 185                         | -64                      |
| 2020-2021 | 0            | 0                | 0                      | 113            | 1                  | 5                    | 5                   | 124                      | 135                         | -11                      |
| 2021-2022 | 0            | 0                | 0                      | 149            | 2                  | 2                    | 3                   | 156                      | 148                         | 8                        |
| Average   | 1            | 0                | 0                      | 118            | 14                 | 6                    | 4                   | 143                      | 168                         | -25                      |